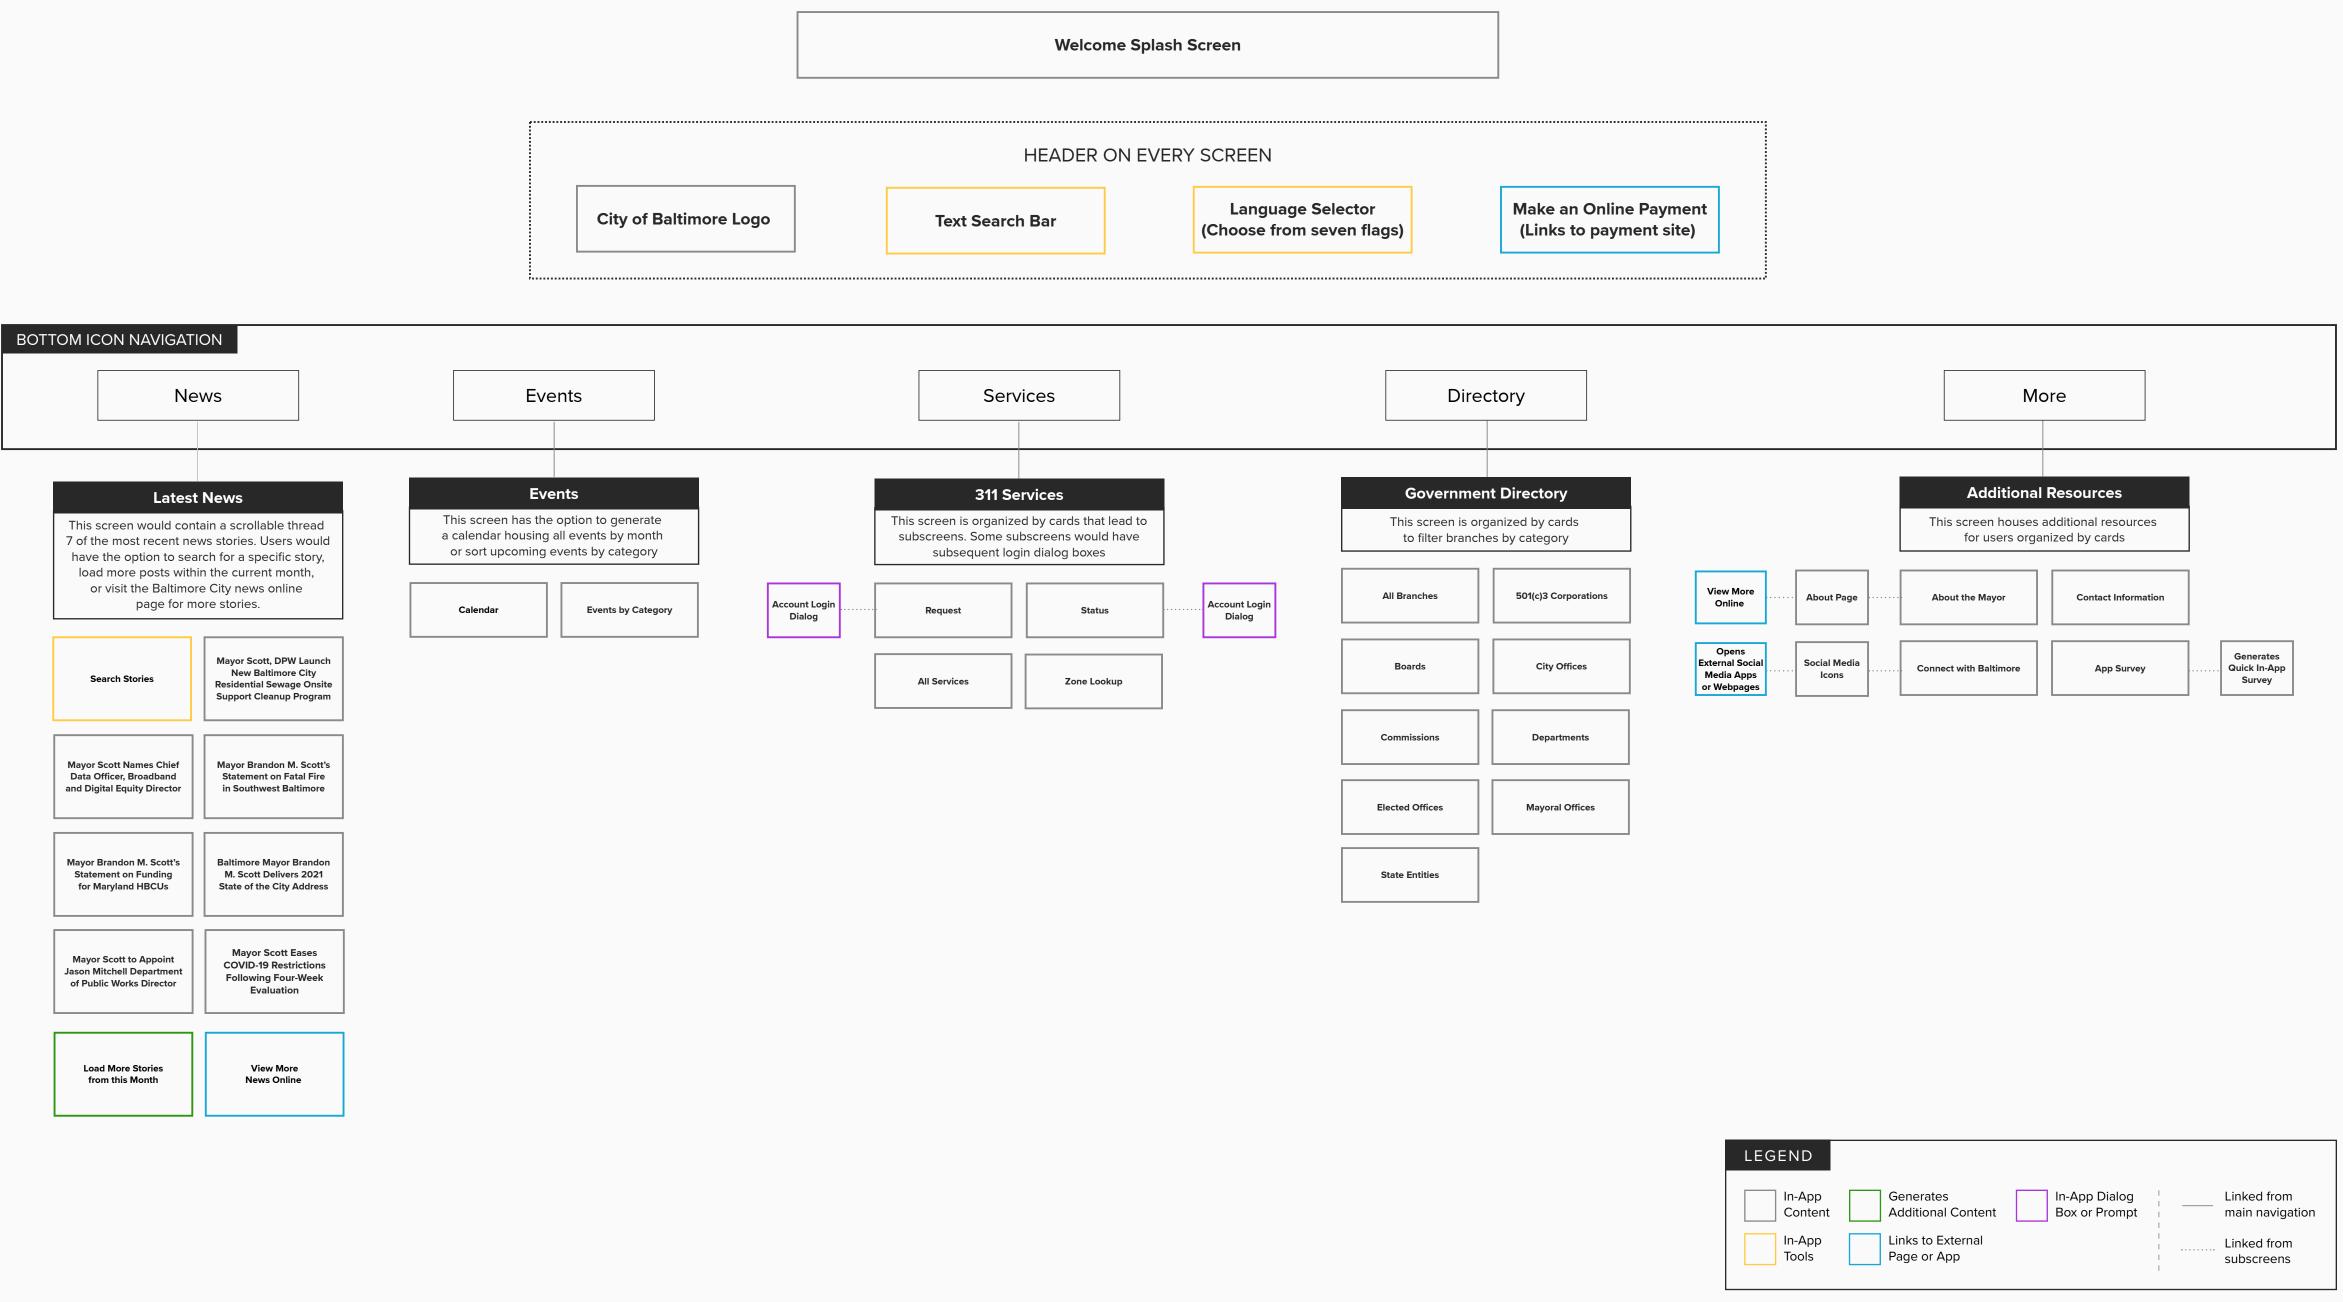

## Baltimorecity.gov Companion App

| LEGEND            |                                  |                                |                  |                               |
|-------------------|----------------------------------|--------------------------------|------------------|-------------------------------|
| In-App<br>Content | Generates<br>Additional Content  | In-App Dialog<br>Box or Prompt | I<br>I           | Linked from<br>main navigatio |
| In-App<br>Tools   | Links to External<br>Page or App |                                | 1<br>1<br>1<br>1 | Linked from<br>subscreens     |
|                   |                                  |                                |                  |                               |